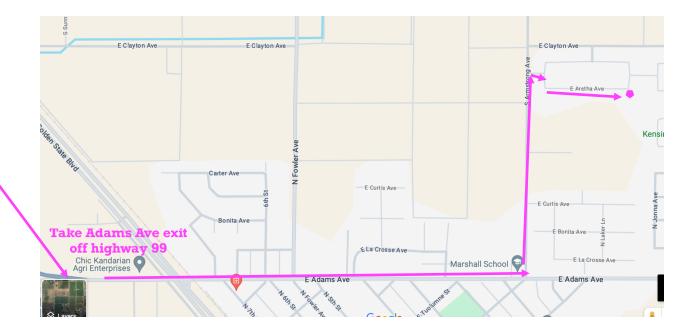

# Places to pick up items for the pot-luck dinner

- Whole Foods Corner of Shaw and Palm, 650 West Shaw, Fresno
- *Trader Joe's* 4878 N. Friant, Fresno, (8 miles)

From either of these, go south on 41, south on 99, take Adams Avenue exit

• **Von's** – (on the way to my house) 5638 East Kings Canyon, Fresno, corner of Kings Canyon & Clovis, go south on Clovis to 99, then south on 99, exit Adams Avenue

# **Thursday Night Potluck**

13 minute drive from downtown Fresno 873 East Aretha Avenue, Fowler.

From downtown Fresno: take 99 south about 8 miles, exit Adams Avenue